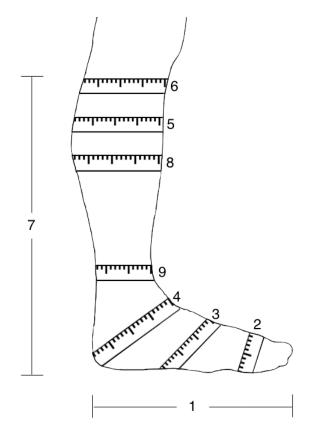

| Instructions                                                                                                                                                                                                                               | Size (inches) |
|--------------------------------------------------------------------------------------------------------------------------------------------------------------------------------------------------------------------------------------------|---------------|
| In a seated position with your leg bent, measure <u>length</u> of foot by placing foot on piece of paper. Hold pencil vertical and <u>draw around foot</u> . Take measurement from heel to big toe.  Attach drawing of both feet to chart. |               |
| 2. Measure around foot at place marked 2                                                                                                                                                                                                   |               |
| 3. Measure around foot at place marked 3                                                                                                                                                                                                   |               |
| Measure around in-step with foot off ground and toe point down                                                                                                                                                                             |               |
| 5. Measure around thickest part of calf                                                                                                                                                                                                    |               |
| 6. Measure around top of boot                                                                                                                                                                                                              |               |
| Measure from floor up to top of boot on outside of leg                                                                                                                                                                                     |               |
| 8. Measure around calf at place marked 8                                                                                                                                                                                                   |               |
| 9. Measure around ankle                                                                                                                                                                                                                    |               |
| Return via post to the following address:<br>Murtagh Riding Boots<br>16 Victor Place, Glenorchy TAS 7010                                                                                                                                   |               |