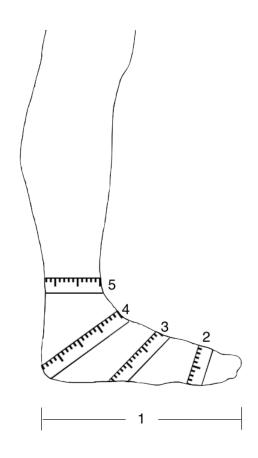

| Instructions                                                                                                                                                                                                                                                                     | Size (inches) |
|----------------------------------------------------------------------------------------------------------------------------------------------------------------------------------------------------------------------------------------------------------------------------------|---------------|
| <ol> <li>In a seated position with your leg bent,<br/>measure <u>length</u> of foot by placing foot<br/>on piece of paper. Hold pencil vertical<br/>and <u>draw around foot</u>. Take<br/>measurement from heel to big toe.<br/>Attach drawing of both feet to chart.</li> </ol> |               |
| 2. Measure around foot at place marked 2                                                                                                                                                                                                                                         |               |
| 3. Measure around foot at place marked 3                                                                                                                                                                                                                                         |               |
| Measure around in-step with foot off ground and toe point down                                                                                                                                                                                                                   |               |
| 5. Measure around ankle                                                                                                                                                                                                                                                          |               |
| Return via post to the following address:                                                                                                                                                                                                                                        |               |
| Murtagh Riding Boots                                                                                                                                                                                                                                                             |               |
| 16 Victor Place, Glenorchy, TAS 7010                                                                                                                                                                                                                                             |               |